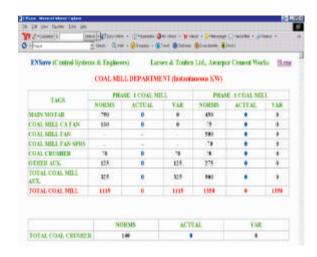

## **Features**

- The Energy Monitoring System requirement is report intensive and ENERMON is developed to provide different reports to different sets of people.
- The metered data is gathered automatically, eliminating transcription errors and thereby provides real time energy.
- Computation and allocation of distribution losses are easy to know with ENERMON.
- Possible to locate inefficiencies from energy consumption pattern.
- Timely trouble shooting and stoppage of inefficiencies/ wastage based on reports leads to reduction of energy usage and costing.
- Alarms: The ENERMON generates alarms that are provided with detailed information in a clear and concise format with day, date, time and value.