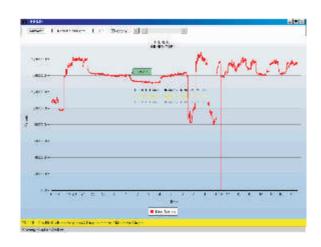

ENERMON system also has trend compare facility where sample values are plotted against time on the same graph where real time trends were plotted, so as to provide indication of process behavior. Trend sampling rate are selectable between 1 second to 24 hours. Networking is the key ingredient of ENERMON to centralized monitoring of distributed application.