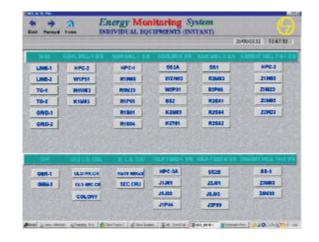

ENERMON displays energy parameters, its computation and final report generation on screen. Various parameters from different meters are displayed on same page which makes comparison easy. ENERMON's distributed trending feature handles a large number of variables without compromising on performance or data integrity with customizable views. Any electrical variable from any energy meter are made to be logged and trended.